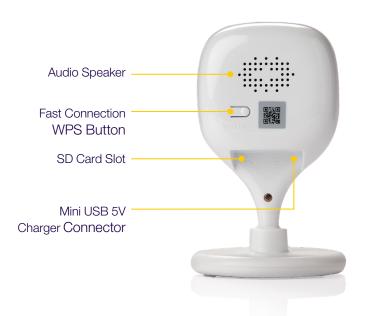

### Motion Detection Notification

With motion detection alerts you will always be in the know when something has happened. Add an SD card to your camera to capture motion detect events or link to a Yale Smart CCTV DVR for constant back up recording of all activity.