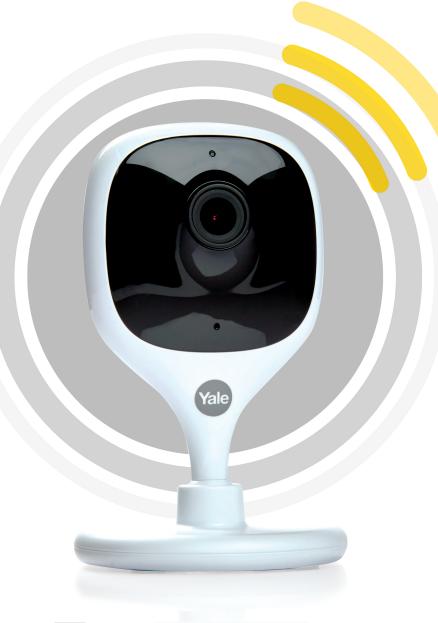

# Indoor WiFi Camera

#### Your eyes on your home.

Yale self-monitored indoor cameras are on hand to let you know exactly what's happening at home, even when you're away, so you never have to miss a moment. Check in to see who's arrived home first, listen and talk back to pets and loved ones, through the Yale View app.