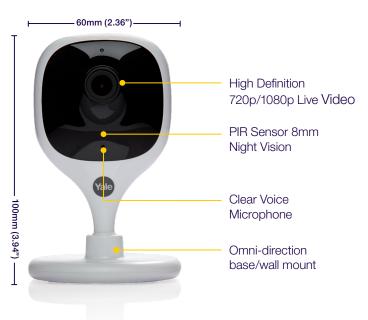

## Night Vision

8m night vision activates automatically in the dark, giving you full visibility around the clock.